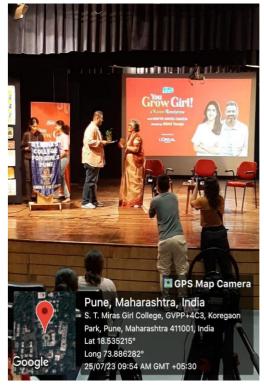

#### **REPORT**

Title:You Grow Girl-YUVAA

Date: 25<sup>th</sup> July 2023

Time: 9:00AM to12:00PM

Number of Student Participants:

Venue: Indulaxmi Auditorium

Report: The YUVAA GO GIRL event took place in the auditorium of the St Mira College for

girls.

The event was hosted by Raahi the mental well being club of the college. Swaruti Tamang was the coordinator for this event.

The event took place in the early hours of the morning starting from 9:50AM with the registrations and proceeded till 12: 30 in the afternoon.

The event was organised by the foundation YUVAA and the rational intention behind the event was to create awareness about safety and to create awareness about the rights that the sponsors of the event were Loreal, Paris and the conducted this event as a part of their initiative for women's empowerment.

The event was attended by over 400 students in the college and the students were participating with a lot of excitement, interest and the need to be a part of the conversation.

Special guests in the event were NAVYA Nanda Nikhil Taneja are both working tirelessly to wards the empowerment of the youth, and they are running various initiatives throughout the country to provide for the betterment of the community.