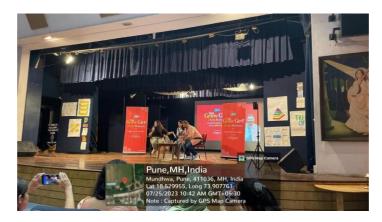

#### **REPORT**

Title:You Grow Girl-YUVAA

Date: 25<sup>th</sup> July 2023

Time: 9:00AM to12:00PM

Number of Student Participants:

Venue: Indulaxmi Auditorium

Report: The YUVAA GO GIRL event took place in the auditorium of the St Mira College for

girls.

The event was hosted by Raahi the mental well being club of the college. Swaruti Tamang was the coordinator for this event.

The event took place in the early hours of the morning starting from 9:50AM with the registrations and proceeded till 12: 30 in the afternoon.

The event was organised by the foundation YUVAA and the rational intention behind the event was to create awareness about safety and to create awareness about the rights that the sponsors of the event were Loreal, Paris and the conducted this event as a part of their initiative for women's empowerment.

The event was attended by over 400 students in the college and the students were participating with a lot of excitement, interest and the need to be a part of the conversation.

Special guests in the event were NAVYA Nanda Nikhil Taneja are both working tirelessly to wards the empowerment of the youth, and they are running various initiatives throughout the country to provide for the betterment of the community.