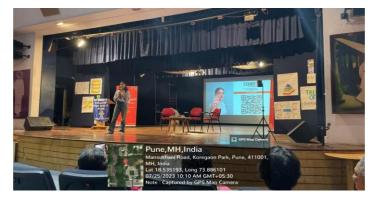

#### **REPORT**

Title:You Grow Girl-YUVAA

Date: 25<sup>th</sup> July 2023

Time: 9:00AM to12:00PM

Number of Student Participants:

Venue: Indulaxmi Auditorium

Report: The YUVAA GO GIRL event took place in the auditorium of the St Mira College for

girls.

The event was hosted by Raahi the mental well being club of the college. Swaruti Tamang was the coordinator for this event.

The event took place in the early hours of the morning starting from 9:50AM with the registrations and proceeded till 12: 30 in the afternoon.

The event was organised by the foundation YUVAA and the rational intention behind the event was to create awareness about safety and to create awareness about the rights that the sponsors of the event were Loreal, Paris and the conducted this event as a part of their initiative for women's empowerment.

The event was attended by over 400 students in the college and the students were participating with a lot of excitement, interest and the need to be a part of the conversation.

Special guests in the event were NAVYA Nanda Nikhil Taneja are both working tirelessly to wards the empowerment of the youth, and they are running various initiatives throughout the country to provide for the betterment of the community.